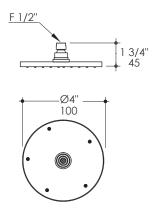

## **Product Specifications:**

#### Notes

Drawings provided herein are meant to give the user an idea of the product and are not made to scale. The size in inches is rounded up to the nearest 1/16".

LACAVA is committed to the highest level of customer service. Please feel free to contact us at 1-888-522-2823 (toll free) or by email at info@lacava.com for technical assistance or any general inquiries.