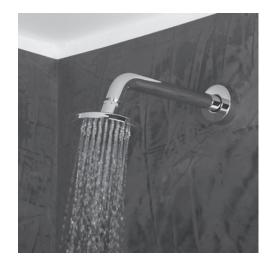

# Minimal Shower Head Item #0414

#### Features:

- -Tilting round rain shower head
- -Brass construction with 60 rubber nozzles
- -Wall-mount installation recommended
- -Arm and flange sold separately
- -Recommended max. water pressure 43.5 PSI

### **Recommended Accessories:**

- -Item #400A: Wall-mount round shower arm with flange
- -Item #0140SP: Built-in single-lever mixer with lever handle and escutcheon