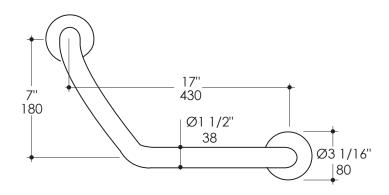

## **Product Specifications:**

#### Notes

Drawings provided herein are meant to give the user an idea of the product and are not made to scale. The size in inches is rounded up to the nearest 1/16".

LACAVA is committed to the highest level of customer service. Please feel free to contact us at 1-888-522-2823 (toll free) or by email at info@lacava.com for technical assistance or any general inquiries.