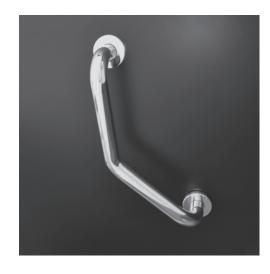

# Hoteliere Grab Bar Item #H103

#### Features:

- -Wall-mount grab bar
- -Stainless steel construction
- -Includes mounting hardware