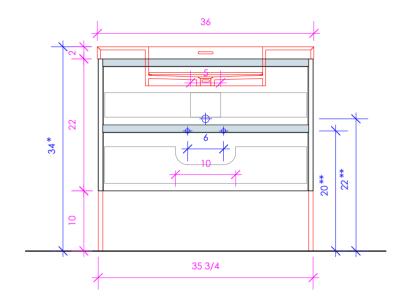

## LACAVA KUBISTA

KUB-W-36B

\* Recommended installation height

\*\* Recommended plumbing location

FEATURES: FINISHES: - WALL MOUNT VANITY WOOD: - TWO DRAWERS WITH SELF-CLOSE GLIDES STANDARD: PREMIUM: LUXURY: - INTERIOR DRAWERS STAINED TO REFLECT EXTERIOR FINISH 02 - NATURAL CHERRY 22 - GRAY ZEBRA 37 - WEATHERED OAK 07 - NATURAL WALNUT 24 - CLASSIC WALNUT - FINGERPULL OPENINGS 31 - WHITE OAK 52 - SILVER OAK 47 - SMOKY WALNUT 50 - HORIZON BLUE - USED WITH H263T VANITY SINK TOP (SOLD SEPARATELY) 20 - ASH GRAY 06 - WENGE 08 - MATTE WHITE 85 - GLOSS WHITE 08T1 - WHITE W/ TEXTURE - METAL TRIMS ADD ON AVAILABLE (SOLD SEPARATELY) 35T1 - ARDESIA W/ TEXTURE 33 - AFRICAN 35 - MATTE ARDESIA 88 - GLOSS ARDESIA 54T1 - TAUPE W/ TEXTURE MAHOGANY 54 - MATTE TAUPE 84 - GLOSS TAUPE - METAL LEGS KUB-LEG ADD ON AVAILABLE 16 - MATTE BLACK 86 - GLOSS BLACK 16T1 - BLACK W/ TEXTURE (SOLD SEPARATELY) - PROUDLY HANDMADE IN THE USA COUNTERTOP: H263T METALS: - MANUFACTURED WITH LOW VOC FINISHES METAL: TRIMS / LEGS AND WOOD FROM RENEWABLE FORESTS STONE: QUARTZ: SOLID SURFACE: 21 - BRUSHED STAINLESS STEEL WH - BIANCO PR - PURO M - SATIN WHITE 10 - POLISHED STAINLESS STEEL G - POLISHED WHITE IN-IINAC ES - FOSSIL SL - ATHENS AH - ASH BRI HED BRAS BN - STORM CA - CREMA 44 - MATTE BLACK

LACAVA reserves the right to revise any dimension or information on this sheet without notice. Dimensions are nominal and may vary within an industry accepted tolerance of 1/4". Cabinets with 'vanity top' sinks are made to the matching sink and dimensions may vary. LACAVA is not responsible for any cutouts, countertops, or furniture made without the actual product or template. Differences in color, grain, appearance, and texture are inherent in all natural woodwork and should be expected. Variances in these qualities are not deemed manufacturing defects and will not be accepted as valid reasons for return or exchanges. Plumbing specifications are only a guideline and may need alteration based on application.