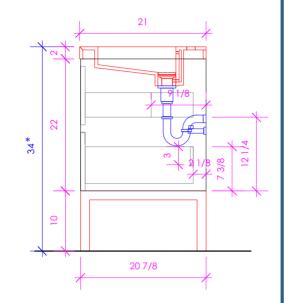

## LACAVA KUBISTA

KUB-W-36B

\* Recommended installation height

\*\* Recommended plumbing location

FEATURES: FINISHES: - WALL MOUNT VANITY WOOD: - TWO DRAWERS WITH SELF-CLOSE GLIDES STANDARD: PREMIUM: LUXURY: - INTERIOR DRAWERS STAINED TO REFLECT EXTERIOR FINISH 02 - NATURAL CHERRY 22 - GRAY ZEBRA 37 - WEATHERED OAK 07 - NATURAL WALNUT 24 - CLASSIC WALNUT - FINGERPULL OPENINGS 31 - WHITE OAK 52 - SILVER OAK 47 - SMOKY WALNUT 50 - HORIZON BLUE - USED WITH H263T VANITY SINK TOP (SOLD SEPARATELY) 20 - ASH GRAY 06 - WENGE 08 - MATTE WHITE 85 - GLOSS WHITE 08T1 - WHITE W/ TEXTURE - METAL TRIMS ADD ON AVAILABLE (SOLD SEPARATELY) 35T1 - ARDESIA W/ TEXTURE 33 - AFRICAN 35 - MATTE ARDESIA 88 - GLOSS ARDESIA 54T1 - TAUPE W/ TEXTURE MAHOGANY 54 - MATTE TAUPE 84 - GLOSS TAUPE - METAL LEGS KUB-LEG ADD ON AVAILABLE 16 - MATTE BLACK 86 - GLOSS BLACK 16T1 - BLACK W/ TEXTURE (SOLD SEPARATELY) - PROUDLY HANDMADE IN THE USA COUNTERTOP: H263T METALS: - MANUFACTURED WITH LOW VOC FINISHES METAL: TRIMS / LEGS AND WOOD FROM RENEWABLE FORESTS STONE: QUARTZ: SOLID SURFACE: 21 - BRUSHED STAINLESS STEEL WH - BIANCO PR - PURO M - SATIN WHITE 10 - POLISHED STAINLESS STEEL G - POLISHED WHITE IN-IINAC ES - FOSSIL SL - ATHENS AH - ASH BRI HED BRAS BN - STORM CA - CREMA 44 - MATTE BLACK

LACAVA reserves the right to revise any dimension or information on this sheet without notice. Dimensions are nominal and may vary within an industry accepted tolerance of 1/4". Cabinets with 'vanity top' sinks are made to the matching sink and dimensions may vary. LACAVA is not responsible for any cutouts, countertops, or furniture made without the actual product or template. Differences in color, grain, appearance, and texture are inherent in all natural woodwork and should be expected. Variances in these qualities are not deemed manufacturing defects and will not be accepted as valid reasons for return or exchanges. Plumbing specifications are only a guideline and may need alteration based on application.