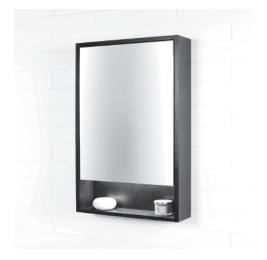

#### Features:

-Wall-mount medicine cabinet

- -Two adjustable glass shelves behind mirrored door
- -One open "cubby" with LED light
- -Handmade in USA
- -Manufactured with low VOC finishes and wood from renewable forests -Freight class 3 based on the Lacava Freight Program