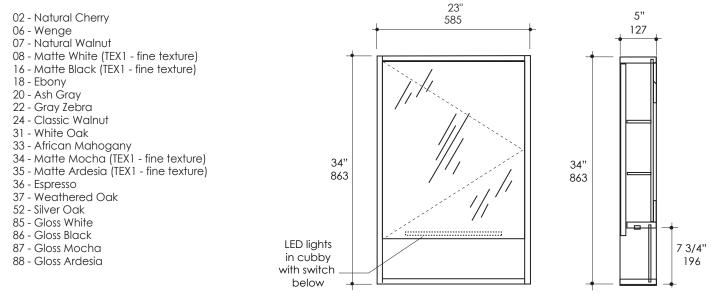

### Finish Options:

# Product Specifications:

#### Notes:

Drawings provided herein are meant to give the user an idea of the product and are not made to scale. The size in inches is rounded up to the nearest 1/16". Slight variances can often occur with porcelain and woodwork. Therefore, LACAVA will not be held responsible for any cutouts, countertops, or furniture made without the actual product or template from LACAVA. Differences in color, grain, appearance and texture are inherent in all natural woodwork, and should be expected. Variances in these qualities are not deemed manufacturing defects, and will not be accepted as valid reasons to return or exchange any LACAVA woodwork. Plumbing specifications are only a guideline and may need to be altered based on the application.