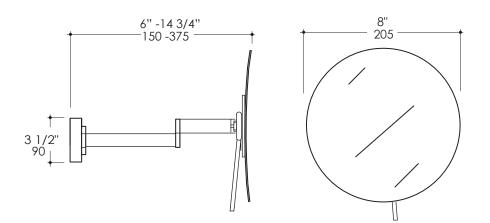

### **Product Specifications:**

CR - Polished Chrome

Notes: Drawings provided herein are meant to give the user an idea of the product and are not made to scale. The size in inches is rounded up to the nearest 1/16".