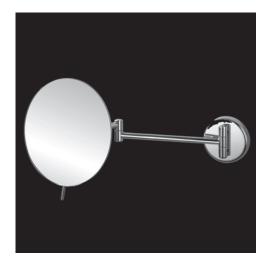

# Mega Magnifying Mirror Item #SP7506

#### Features:

-Wall-mount adjustable magnifying mirror with dual arm and flange -3x magnification -Includes mounting hardware