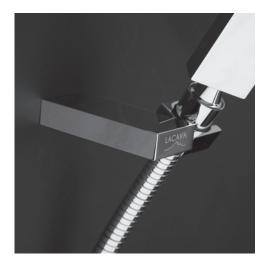

# KUBISTA Shower Hook Item #W1462

### Features:

- -Tilting hook for hand-held shower head
- -Brass construction
- -Shower head and intake sold separately
- -Weight: 0.5 lbs.

### **Recommended Accessories:**

- -Item #W1460: Hand-held shower head with 59" flexible hose
- -Item #1473: Water intake with rectangular backplate