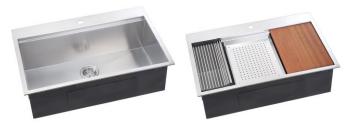

#### **GENERAL**

Fine quality sink formed of heavy duty 16 gauge, type 304 nickel bearing stainless steel.

#### **DESIGN FEATURES**

Bowl depth 10" with inside bowl dimensions 31"X17", and over all 33"X22".

Finish: Inside bowl surfaces polished to a uniform satin finish.

Underside: High density sound absorption pads covered with a thick rubberized insulation layer on all

bottom surfaces.

**Mounting Type:** Undermount or Topmount

Other: Drain opening 3 1/2".

### **OPTIONAL ACCESSORIES:**

Sink Drain: A-SS-01, A-SS-02 Stainless Steel Colander: SS-AC-LE

Bamboo Cutting Board: A-CB-03

Stainless Steel Grids: GTS33

Stainless Steel Rolling Grid: SS-AC-GR