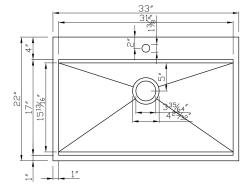

## **MODEL SS-OT-S33**

#### **DESIGN FEATURES**

Bowl depth 10" with inside bowl dimensions 31"X17", and over all 33"X22".

Finish: Inside bowl surfaces polished to a uniform satin finish.

Underside: High density sound absorption pads covered with a thick rubberized insulation layer on all

bottom surfaces.

**Mounting Type:** Undermount or Topmount

Other: Drain opening 3 1/2".