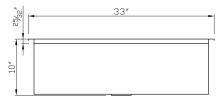

#### **DESIGN FEATURES**

Bowl depth 10" with inside bowl dimensions 31"X17", and over all 33"X22".

Finish: Inside bowl surfaces polished to a uniform satin finish.

Underside: High density sound absorption pads covered with a thick rubberized insulation layer on all