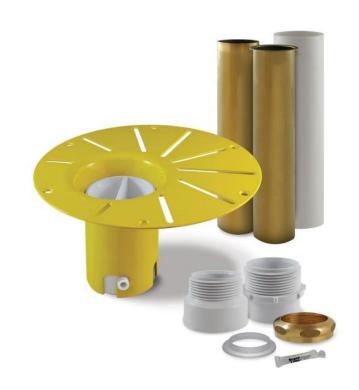

#### Kit Includes

- · Drop in drain and lubricant
- · Nut and gasket
- Adaptors (1 ½" female and 1 ½" male)
- Brass tailpiece
- Threaded brass tailpiece
- ABS or PVC pipe