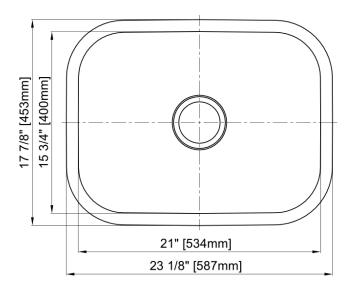

## Features

- 16 Gauge
- Type 304 Stainless Steel
- Fully Undercoated
- Sound Absorption Pads
- Brushed Satin Finish

Overall Size: 23-1/8" x 17-7/8" Bowl Depth: 9" Minimum Cabinet Size: 24" Drain Opening: 3-1/2" Drain Placement: Center USE SINK AS CUTOUT TEMPLATE