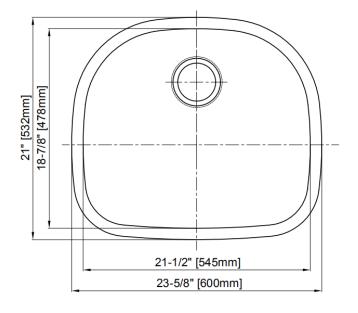

## **Features**

- 16 Gauge
- Type 304 Stainless Steel
- Includes Mounting Clips
- Fully Undercoated
- Sound Absorption Pads
- · Brushed Satin Finish

Overall Size: 23-5/8" x 21"

Bowl Depth: 9"

Minimum Cabinet Size: 28" Drain Opening: 3-1/2"