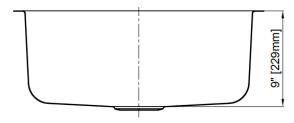

## **Features**

- 16 Gauge
- Type 304 Stainless Steel
- Includes Mounting Clips
- Fully Undercoated
- Sound Absorption Pads
- · Brushed Satin Finish

Overall Size: 23-5/8" x 21"

Bowl Depth: 9"

Minimum Cabinet Size: 28" Drain Opening: 3-1/2"