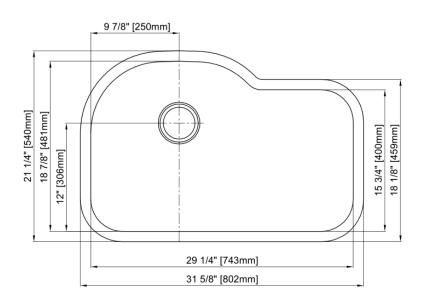

## Features

- 16 Gauge
- Type 304 Stainless Steel
- Includes Mounting Clips
- Fully Undercoated
- Sound Absorption Pads
- Brushed Satin Finish

Overall Size: 31-5/8" x 21-1/4" Bowl Depth: 9" Minimum Cabinet Size: 36" Drain Opening: 3-1/2" Drain Placement: Left Rear USE SINK AS CUTOUT TEMPLATE

## 9" [228mm]