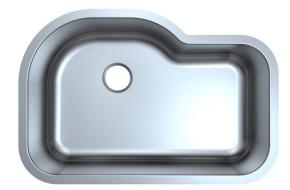

## Single Bowl Kitchen Sink

**Product Specifications** 

## Features

- 16 Gauge
- Type 304 Stainless Steel
- Includes Mounting Clips
- Fully Undercoated
- Sound Absorption Pads
- Brushed Satin Finish

Overall Size: 31-5/8" x 21-1/4" Bowl Depth: 9" Minimum Cabinet Size: 36" Drain Opening: 3-1/2" Drain Placement: Left Rear USE SINK AS CUTOUT TEMPLATE