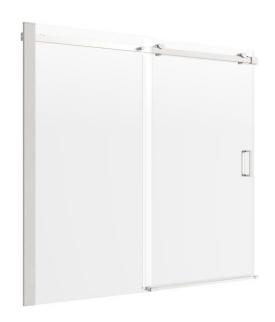

## **5/16" SLOW CLOSE ROLLER TUB DOOR**

Model #: ARCRLSC6060CL-BN

FITS OPENING: 58-7/8" to 60"W x 60"H

ENTRY WALK-THROUGH OPENING: 26-1/2"W x 54-3/4"H

5/16" clear tempered safety glass

**Brushed Nickel Finish** 

Slow Close system to eliminate door slams and quietly close shower door without banging

One operating panel and one fixed panel

Install operating panel left or right side

One handle

1-1/2" Opening range

Up to 3/8" adjustment for out of square walls