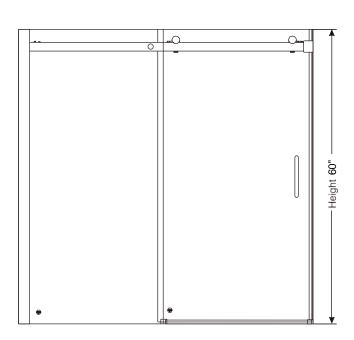

## **5/16" SLOW CLOSE ROLLER TUB DOOR**

Model #: ARCRLSC6060CL-BN

FITS OPENING: 58-7/8" to 60"W x 60"H

ENTRY WALK-THROUGH OPENING: 26-1/2"W x 54-3/4"H

5/16" clear tempered safety glass

**Brushed Nickel Finish** 

Slow Close system to eliminate door slams and quietly close shower door without banging

One operating panel and one fixed panel

Install operating panel left or right side

One handle

1-1/2" Opening range

Up to 3/8" adjustment for out of square walls

H2OFF® Clean Glass Technology is applied to the inside surface of the glass. Backed by a 5-Year Warranty.

WAMM®: We All Make Mistakes®! Program

Width 60"