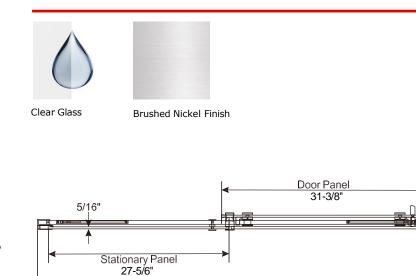

## **5/16" SLOW CLOSE ROLLER TUB DOOR**

Model #: ARCRLSC6060CL-BN

FITS OPENING: 58-7/8" to 60"W x 60"H

ENTRY WALK-THROUGH OPENING: 26-1/2"W x 54-3/4"H

5/16" clear tempered safety glass

**Brushed Nickel Finish** 

Slow Close system to eliminate door slams and quietly close shower door without banging

One operating panel and one fixed panel

Install operating panel left or right side

One handle

1-1/2" Opening range

Up to 3/8" adjustment for out of square walls