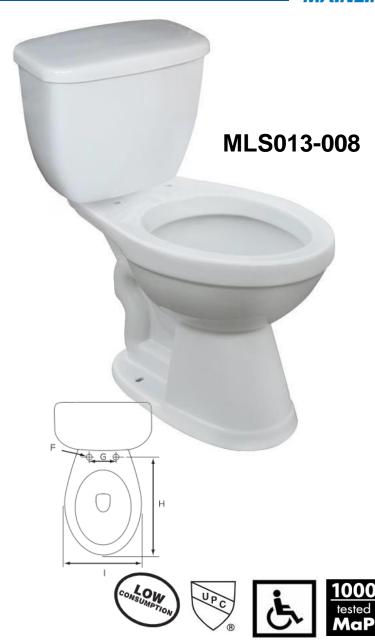

# Lynx 1.6 Elongated, Two-Piece, Comfortable Height (ADA), 12" Right-Hand Flush

## **Features**

- Grade A Vitreous China
- ADA Compliant, 17" Height
- 2" Fully Glazed Trapway
- Siphon Jet Action Flushing
- Low Water Consumption of 1.6 GPF
- Color Matched Tank Lever
- · Available in White Only
- 12" Rough-In
- Mainline Toilet Seat Sold Separately

## Certifications

- IAPMO UPC
- ASME A112.19.2
- ADAANSI A117.1
- 1000g MaP Rating

| Bowl     | Tank     | Α       | В       | С   | D   | Ε   | F    | G      | н       | 1   |
|----------|----------|---------|---------|-----|-----|-----|------|--------|---------|-----|
| MLS10008 | MLS10013 | 29-1/3" | 32-5/8" | 12" | 17" | 17" | 1/2" | 5-1/2" | 18-1/2" | 14" |