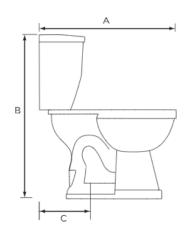

## Certifications

- IAPMO UPC
- ASME A112.19.2
- ADAANSI A117.1
- 1000g MaP Rating

| Bowl     | Tank     | Α       | В       | С   | D   | Ε   | F    | G      | н       | 1   |
|----------|----------|---------|---------|-----|-----|-----|------|--------|---------|-----|
| MLS10008 | MLS10013 | 29-1/3" | 32-5/8" | 12" | 17" | 17" | 1/2" | 5-1/2" | 18-1/2" | 14" |