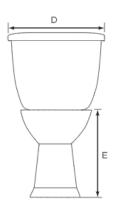

## Certifications

- IAPMO UPC
- ASME A112.19.2
- ADAANSI A117.1
- 1000g MaP Rating

| Bowl     | Tank     | Α       | В       | С   | D   | Ε   | F    | G      | н       | 1   |
|----------|----------|---------|---------|-----|-----|-----|------|--------|---------|-----|
| MLS10008 | MLS10013 | 29-1/3" | 32-5/8" | 12" | 17" | 17" | 1/2" | 5-1/2" | 18-1/2" | 14" |