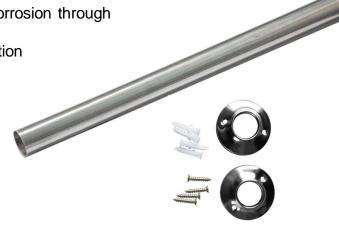

## Straight Shower Rod

## **Features**

· High quality finish - will resist rust and corrosion through everyday use

· Durable, heavy-duty aluminum construction

Fits standard 5' enclosures

- · Can be cut to size
- Secure mounting assembly
- Easy to install
- · Includes mounting hardware and decorative beveled escutcheons

Length: 60" Diameter: 1"

Material: Aluminum

Finish: Polished Chrome