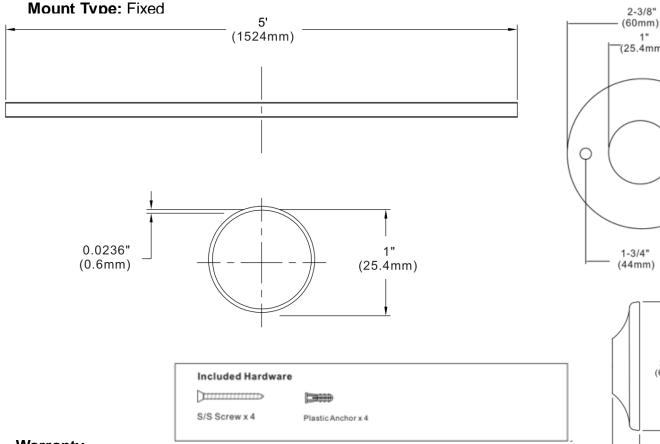

## **Product Specifications**

Length: 60" Diameter: 1"

Material: Aluminum

Finish: Polished Chrome

## MLSSR60

Warranty

See warranty information for more details.

All dimensions listed are nominal. MAINLINE® reserves the right to make product and material changes at any time without notice.