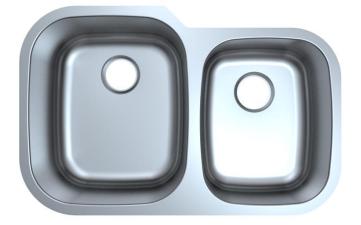

## **Double Bowl Kitchen Sink**

**Product Specifications** 

## Features

- 18 Gauge
- Type 304 Stainless Steel
- Includes Mounting Clips
- Fully Undercoated
- Sound Absorption Pads
- Brushed Satin Finish

Overall Size: 31-3/4" x 20-5/8" Bowl Depth: 10"(left), 8"(right) Minimum Cabinet Size: 36" Drain Opening: 3-1/2" Drain Placement: Center Rear USE SINK AS CUTOUT TEMPLATE

**MLUD3221** 