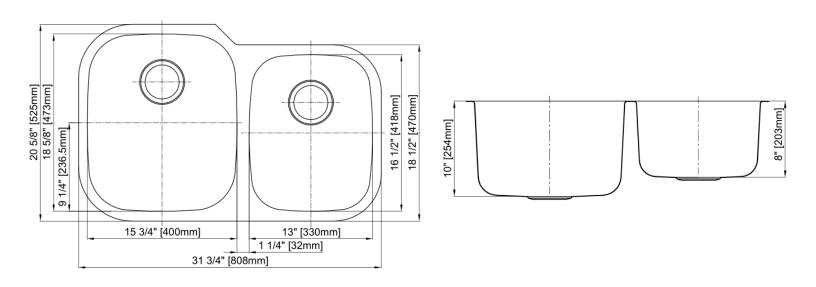

## Features

- 18 Gauge
- Type 304 Stainless Steel
- Includes Mounting Clips
- Fully Undercoated
- Sound Absorption Pads
- Brushed Satin Finish

Overall Size: 31-3/4" x 20-5/8" Bowl Depth: 10"(left), 8"(right) Minimum Cabinet Size: 36" Drain Opening: 3-1/2" Drain Placement: Center Rear USE SINK AS CUTOUT TEMPLATE

## **Optional Accessories**

- Bottom Basin Rack: MLUD3221BG
- Basket Strainer: MLL7, ML18, ML14, ML15
- Soap Dispenser: CSD, LCSD, LGLSD

For cutout measurement: Use sink in sink box.

All dimensions listed are nominal. Luxart® reserves the right to make product and material changes at any time without notice.