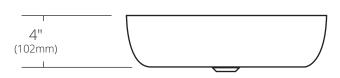

## SIDE VIEW

Shown in Abalone

MG1515-AE Abalone MG1515-AS Abyss MG1515-BR Beachcomber MG1515-MA Marina MG1515-SY Seaspray MG1515-SE Shoreline

### **PRODUCT DETAILS**

- 14.75" x 14.75" x 4" OD (375mm x 375mm x 102mm)
- 14.25" x 14.25" x 3.75"ID (362mm x 362mm x 95mm)
- · Handcrafted, Certified Murano Glass
- 1.75" (45mm) drain opening