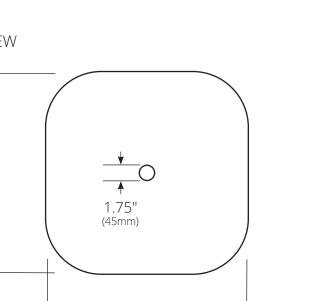

# SPECIFICATIONS

**LIDO** Murano Collection

14.75" (375mm)

TOP VIEW

14.75"

(375mm)

### **PRODUCT DETAILS**

- 14.75" x 14.75" x 4" OD (375mm x 375mm x 102mm)
- 14.25" x 14.25" x 3.75"ID (362mm x 362mm x 95mm)
- · Handcrafted, Certified Murano Glass
- 1.75" (45mm) drain opening