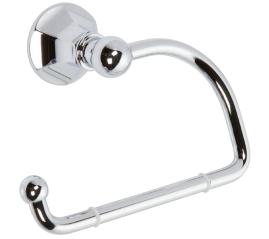

#### **Features**

- Solid brass construction
- Single-post, open roller design
- Complements Metropole product series

Toilet Tissue Holder 1200-1510

## Product Specification Add "Color / Finish" suffix to Model number, below.

The Toilet Tissue Holder shall be made of solid brass construction and incorporate a single-post, open roller design. Toilet Tissue Holder shall complement Newport Brass Metropole product series. Toilet Tissue Holder shall be Newport Brass Model 1200-1510/\_\_\_\_.