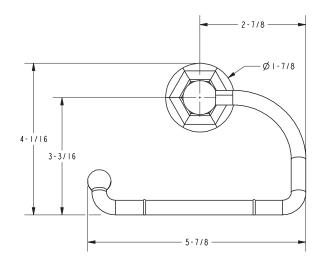

efer to the Newport Brass catalog for additional color/finish options.

| Specified Model |                           |                               |
|-----------------|---------------------------|-------------------------------|
| Model           | Description               | Colors   Finishes             |
| 1200-1510       | Open Toilet Tissue Holder | □ 10B □ 15 □ 15S □ 26 □ Other |

## Product Specification Add "Color / Finish" suffix to Model number, below.

The Toilet Tissue Holder shall be made of solid brass construction and incorporate a single-post, open roller design. Toilet Tissue Holder shall complement Newport Brass Metropole product series. Toilet Tissue Holder shall be Newport Brass Model 1200-1510/\_\_\_\_.

# 1200-1510

## **PRODUCT DIMENSIONS** (Units are in inches)