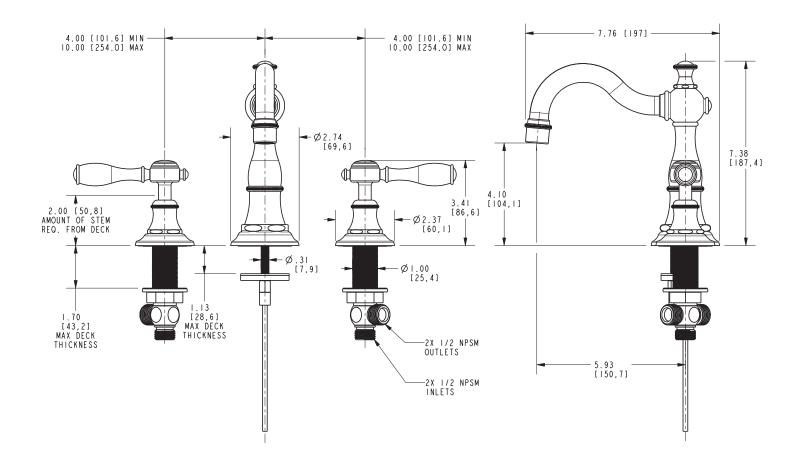

### **PRODUCT DIMENSIONS** (Units are in inches)

Product Dimensions are provided for reference only. For specific product installation guidelines, please reference the Installation Instructions of the product being installed.