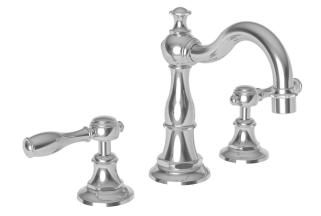

## **VICTORIA**

### **Widespread Lavatory Faucet**

**1770** 

| Specified Model |                            |                     |
|-----------------|----------------------------|---------------------|
| Model           | Description                | Colors   Finishes   |
| 1770            | Widespread Lavatory Faucet | 10B 15 15S 26 Other |

## Product Specification Add "Color / Finish" suffix to Model number, below.

The two-handle Widespread Lavatory Faucet shall be made of solid brass construction. Faucet shall incorporate a spout assembly with integral supply hoses and feature brass valve bodies with quarter-turn washerless ceramic disc valve cartridges. Faucet shall have a 1.2 gallon (4.5 liter) per minute maximum flow rate. Product shall be for 8" (20.3 cm) centers - Maximum 20" (50.8 cm). Product shall incorporate a 4.10" (10.4 cm) spout height at outlet and a 5.93" (15.1 cm) spout reach (c-c). Faucet shall include a pop-up drain with tailpiece and incorporate ADA compliant traditional lever handles. Widespread Lavatory Faucet shall be Newport Brass Model 1770/\_\_\_\_.