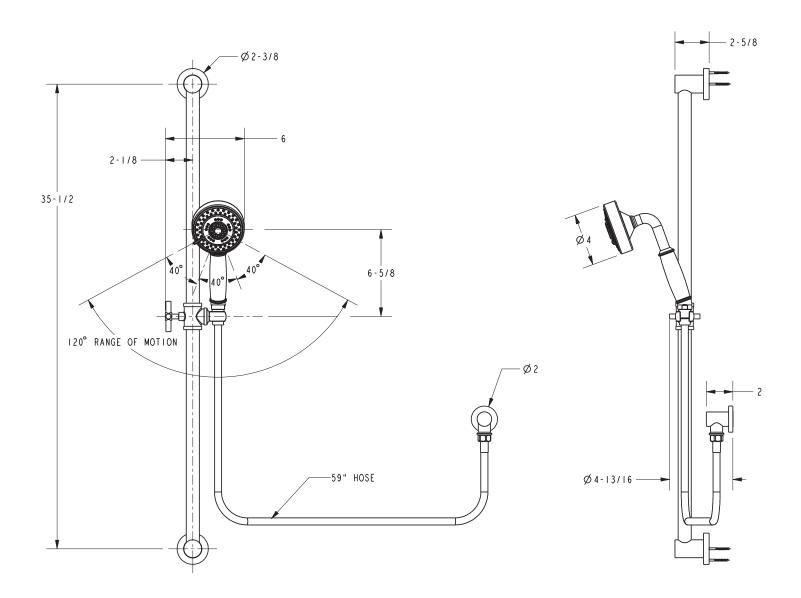

### **PRODUCT DIMENSIONS** (Units are in inches)

### Features

- Solid brass construction
- Contemporary styling
- ADA compliant slide bar adjustment handle
- Multi-function engine with 3 spray modes
- Rubber nozzles facilitate easy cleaning
- Handshower incorporates twin back-check valves
- 1/2" NPT inlet elbow fitting
- 4" (10.2 cm) showerhead diameter
- 1.8 gallons (6.7 liters) per minute maximum flow rate

#### **Product Specification**: Add "Color / Finish" suffix to Model number, below.

The Handshower with Slidebar Set shall be of solid brass construction while incorporating a non-metallic handshower engine. Handshower with Slidebar Set shall have a multi-function shower engine with 3 spray modes incorporating rubber nozzles to facilitate easy cleaning. Handshower with Slidebar Set shall incorporate twin back-check valves within the handshower handle. Handshower with Slidebar Set shall incorporate twin back-check valves within the handshower handle. Handshower with Slidebar Set shall incorporate a handshower holder mechanism that affords linear and rotational adjustments to the handshower. Handshower with Slidebar Set shall have a 1/2" NPT inlet fitting and 4" (10.2 cm) showerhead diameter while operating at 1.8 gallons (6.7 liters) per minute maximum flow rate. Handshower with Slidebar Set shall be Newport Brass Model 280F/\_\_\_\_.