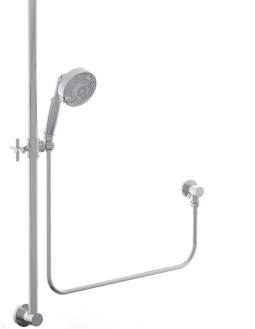

# **NEWPORT BATH**

Handshower with Slidebar Set

### Features

- Solid brass construction
- Contemporary styling
- ADA compliant slide bar adjustment handle
- Multi-function engine with 3 spray modes
- Rubber nozzles facilitate easy cleaning
- Handshower incorporates twin back-check valves
- 1/2" NPT inlet elbow fitting
- 4" (10.2 cm) showerhead diameter
- 1.8 gallons (6.7 liters) per minute maximum flow rate

#### **Product Specification**: Add "Color / Finish" suffix to Model number, below.

The Handshower with Slidebar Set shall be of solid brass construction while incorporating a non-metallic handshower engine. Handshower with Slidebar Set shall have a multi-function shower engine with 3 spray modes incorporating rubber nozzles to facilitate easy cleaning. Handshower with Slidebar Set shall incorporate twin back-check valves within the handshower handle. Handshower with Slidebar Set shall incorporate twin back-check valves within the handshower handle. Handshower with Slidebar Set shall incorporate a handshower holder mechanism that affords linear and rotational adjustments to the handshower. Handshower with Slidebar Set shall have a 1/2" NPT inlet fitting and 4" (10.2 cm) showerhead diameter while operating at 1.8 gallons (6.7 liters) per minute maximum flow rate. Handshower with Slidebar Set shall be Newport Brass Model 280F/\_\_\_\_.