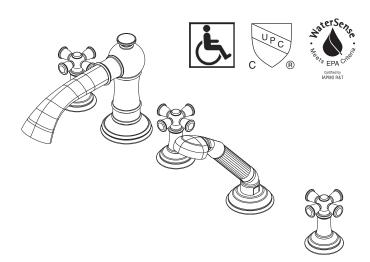

# Roman Tub with Handshower

3-2407

**Deck Trim** 

#### **Features**

- Solid brass construction
- ADA compliant traditional cross handles
- 3-1/4" (8.3 cm) spout height at outlet
- 7-5/16" (18.6 cm) spout reach (c-c)
- 1.8 gallons (6.7 liters) per minute maximum flow rate showerhead
- Intended for use with Newport Brass rough valve kit (Required Accessory) which incorporates the following:
  - Brass valve bodies and quick-connect spout fitting
  - Quarter-turn washerless ceramic disc 3/4" valve cartridges
  - Diverter valve and hoses as needed for handshower

Meets or exceeds the following at date of manufacture:

- ASME A112.18.1/CSA B125.1
- IAPMO/cUPC
- IPC
- ADA
- ICC/ANSI A117.1
- EPA Watersense
- All applicable US Federal and State material regulations