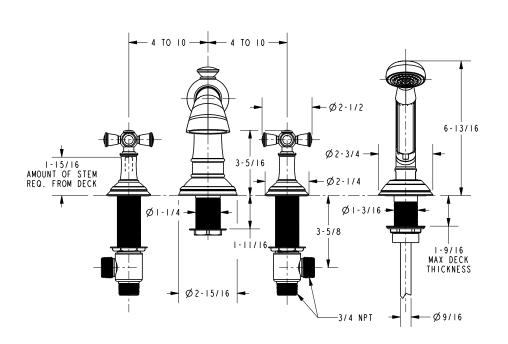

### **Product Dimensions** (units are in inches)

#### **Features**

- Solid brass construction
- ADA compliant traditional cross handles
- 3-1/4" (8.3 cm) spout height at outlet
- 7-5/16" (18.6 cm) spout reach (c-c)
- 1.8 gallons (6.7 liters) per minute maximum flow rate showerhead
- Intended for use with Newport Brass rough valve kit (Required Accessory) which incorporates the following:
  - Brass valve bodies and quick-connect spout fitting
  - Quarter-turn washerless ceramic disc 3/4" valve cartridges
  - Diverter valve and hoses as needed for handshower

#### Product Specification: Add "Color / Finish" suffix to Tub Deck Trim model number, below.

The Roman Tub with Handshower Deck Trim shall be made of solid brass construction. Roman Tub with Handshower Deck Trim shall incorporate ADA compliant traditional cross handles. Product shall incorporate a 3-1/4" (8.3 cm) spout height at outlet and a 7-5/16" (18.6 cm) spout reach (c-c). Rough valve kit shall incorporate brass valve bodies with quarter-turn washerless ceramic disc 3/4" valve cartridges, a quick-connect spout fitting and a diverter valve with hoses as needed for handshower. Roman Tub with Handshower Deck Trim shall be Newport Brass Model 3-2407/\_\_\_\_ and Newport Brass rough valve kit shall be 1-503.