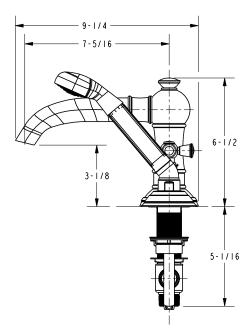

### **Product Dimensions** (units are in inches)

#### **Features**

- Solid brass construction
- ADA compliant traditional cross handles
- 3-1/4" (8.3 cm) spout height at outlet
- 7-5/16" (18.6 cm) spout reach (c-c)
- 1.8 gallons (6.7 liters) per minute maximum flow rate showerhead
- Intended for use with Newport Brass rough valve kit (Required Accessory) which incorporates the following:
  - Brass valve bodies and quick-connect spout fitting
  - Quarter-turn washerless ceramic disc 3/4" valve cartridges
  - Diverter valve and hoses as needed for handshower

#### Product Specification: Add "Color / Finish" suffix to Tub Deck Trim model number, below.

The Roman Tub with Handshower Deck Trim shall be made of solid brass construction. Roman Tub with Handshower Deck Trim shall incorporate ADA compliant traditional cross handles. Product shall incorporate a 3-1/4" (8.3 cm) spout height at outlet and a 7-5/16" (18.6 cm) spout reach (c-c). Rough valve kit shall incorporate brass valve bodies with quarter-turn washerless ceramic disc 3/4" valve cartridges, a quick-connect spout fitting and a diverter valve with hoses as needed for handshower. Roman Tub with Handshower Deck Trim shall be Newport Brass Model 3-2407/\_\_\_\_ and Newport Brass rough valve kit shall be 1-503.