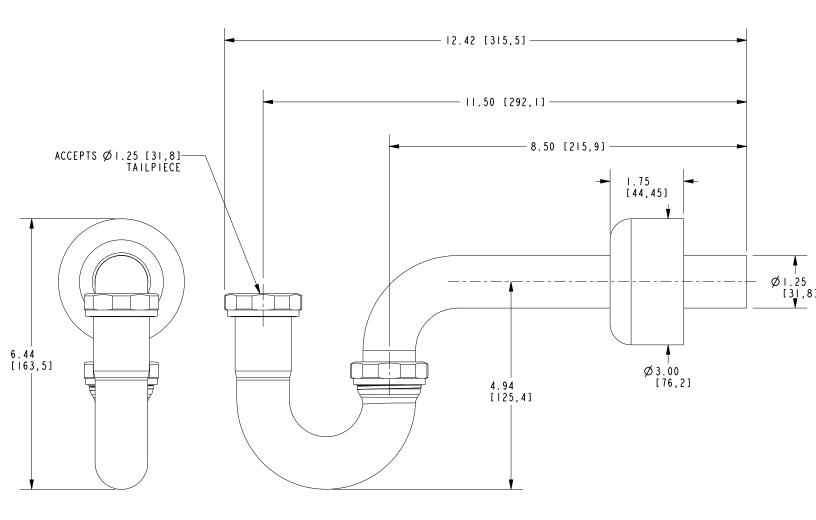

### **PRODUCT DIMENSIONS** (Units are in inches)

Product Dimensions are provided for reference only. For specific product installation guidelines, please reference the Installation Instructions of the product being installed.