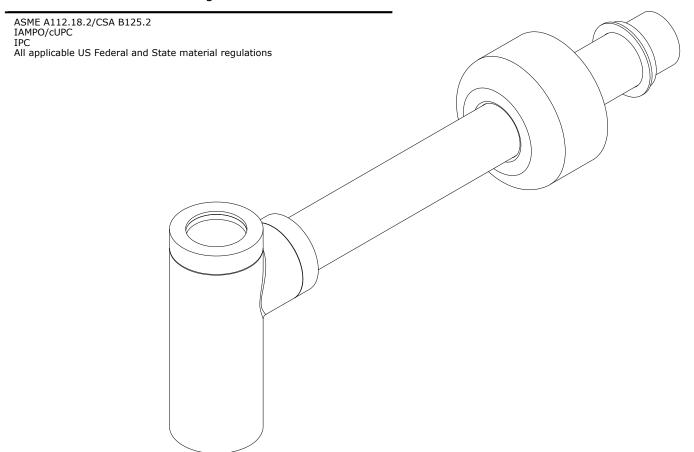

#### **Features**

P-TRAP 1-1/4 RD W/ BOX FLG

Solid brass consturction Bottle trap design that fits 1-1/4" drain tailpiece. Includes 1-1/4" x 1-1/2" bushing adapter for connection to 1-1/2" sewer line Bottle Trap 13" CL to wall length High Box Flange included