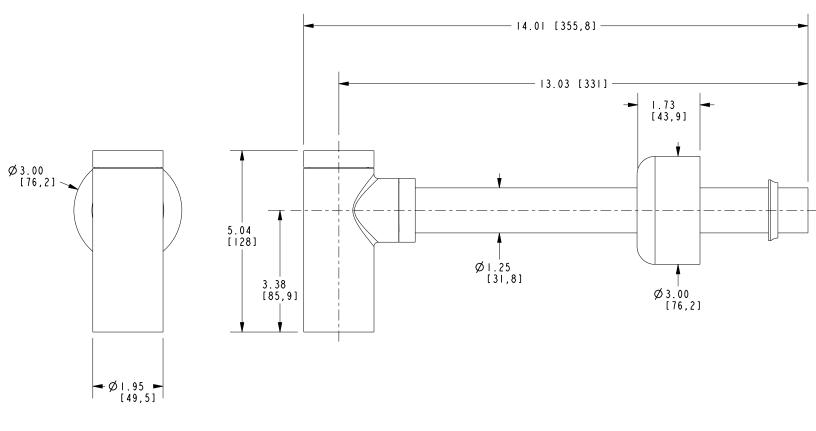

### **PRODUCT DIMENSIONS** (Units are in inches)

Product Dimensions are provided for reference only. For specific product installation guidelines, please reference the Installation Instructions of the product being installed.