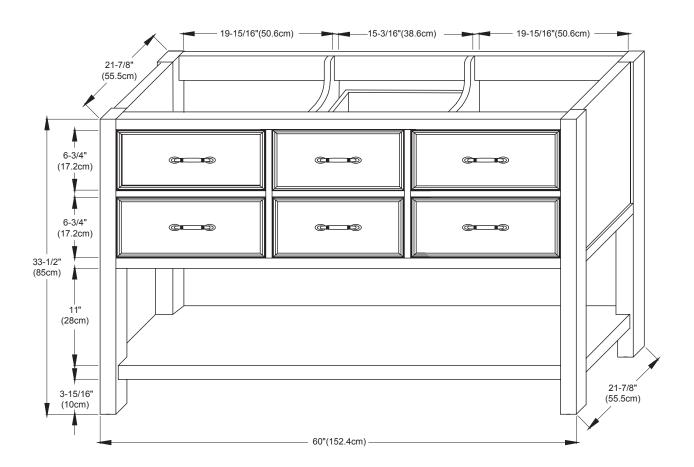

Available Finish: Café Walnut F13

Empire Gray F20 Ocean Gray F21 White W01

**Available Tops:** Ceramic Sinktop TECHSTONE™ Top

WIDEAPPEAL™ Top

Model: 052760-FINISH

Features: 4 Soft Close and Full Extension drawers with Dovetail Construction

Open bottom shelf

Matching Finish throughout the Interior Matching Mirror and Medicine Cabinet

**Optional Storage Solution** 

Handles meet USA standards 3" center to center

All Ronbow cabinets are made of solid hardwood or hardwood plywood and meet strict CARB II Standards. No particle board or Micro-Density Fiberboard (MDF) are used.

Available Finish: Café Walnut F13

Empire Gray F20 Ocean Gray F21 White W01

**Available Tops:** Ceramic Sinktop TECHSTONE™ Top WIDEAPPEAL™ Top