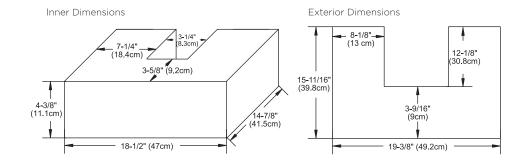

Handles meet USA standards: 3" center to center

Optional Storage Solution

All Ronbow cabinets are made of solid hardwood or hardwood plywood and meet strict CARB II Standards. No particle board or Micro-Density Fiberboard (MDF) are used.