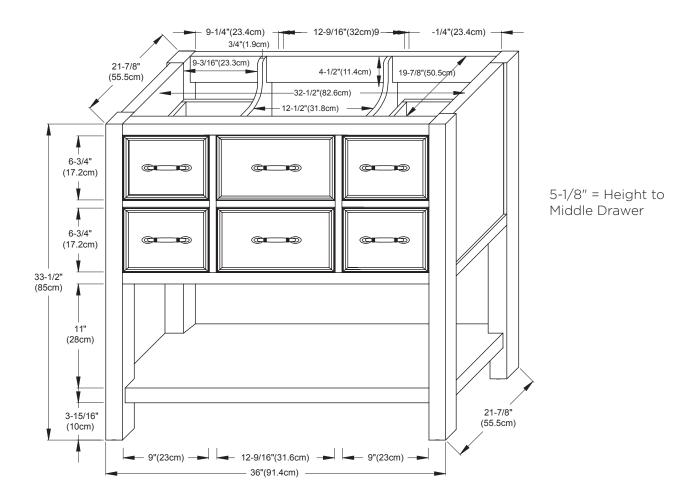

Available Finish: Café Walnut F13

Empire Gray F20 Ocean Gray F21 White W01

**Available Tops:** Ceramic Sinktop TECHSTONE™ Top

WIDEAPPEAL™ Top

Model: 052760-FINISH

Features: 4 Soft Close and Full Extension drawers with Dovetail Construction

Open bottom shelf

Matching Finish throughout the Interior Matching Mirror and Medicine Cabinet

**Optional Storage Solution** 

Handles meet USA standards 3" center to center

All Ronbow cabinets are made of solid hardwood or hardwood plywood and meet strict CARB II Standards. No particle board or Micro-Density Fiberboard (MDF) are used.