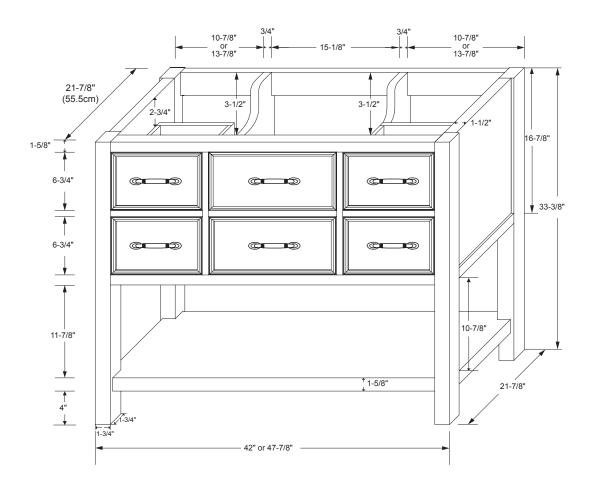

Available Finish: Café Walnut F13

Empire Gray F20 Ocean Gray F21 White W01

**Available Tops:** Ceramic Sinktop TECHSTONE™ Top WIDEAPPEAL™ Top

Model: 052742-FINISH 052748-FINISH

Features: 5 Soft Close and Full Extension drawers with Dovetail Construction

Open bottom shelf

Matching Finish throughout the Interior Matching Mirror and Medicine Cabinet

Optional Storage Solution

Handles meet USA standards 3" center to center

All Ronbow cabinets are made of solid hardwood or hardwood plywood and meet strict CARB II Standards. No particle board or Micro-Density Fiberboard (MDF) are used.

Available Finish: Café Walnut F13

Empire Gray F20 Ocean Gray F21 White W01

**Available Tops:** Ceramic Sinktop TECHSTONE™ Top

WIDEAPPEAL™ Top

Model: 052760-FINISH

Features: 4 Soft Close and Full Extension drawers with Dovetail Construction