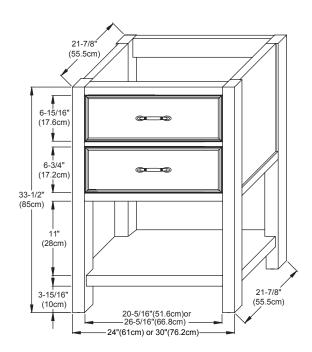

## **BOTTOM DRAWER BACK PANEL**

Model: 052736-FINISH

Features: 5 Soft Close and Full Extension drawers with Dovetail Construction

Open bottom shelf

Matching Finish throughout the Interior Matching Mirror and Medicine Cabinet

**Optional Storage Solution** 

Handles meet USA standards 3" center to center

All Ronbow cabinets are made of solid hardwood or hardwood plywood and meet strict CARB II Standards. No particle board or Micro-Density Fiberboard (MDF) are used.