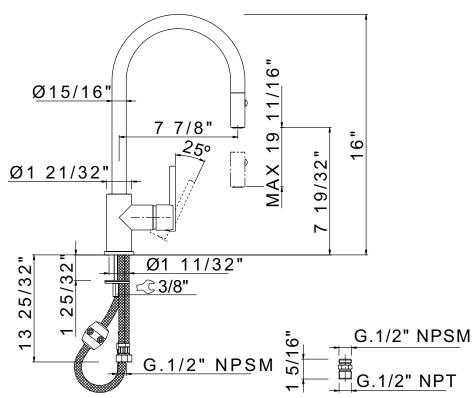

## FEATURES

- Dual spray modes
- 1.8 GPM
- Brass construction
- 1/4-turn ceramic disc control cartridge
- Will lock in spray mode
- Dual function retractable pull-down spray
- Metal lever only
- 360° swivel spout
- Requires 2 1/2" clearance from backsplash to center of faucet hole