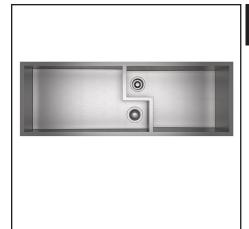

## CULINARIO DOUBLE BOWL ULTIMATE WATER APPLIANCE STAINLESS STEEL SINK

Limited Lifetime

**ROHL Kitchen Accessories** 

· Brushed Stainless Steel

## **RUW49161**

FEATURES COLOR/FINISH WARRANTY

- 49 5/8" x 16" x 11 1/4" deep (internal dimensions)
- 1 bowl 30 1/4" x 16" x 7 7/32", 1 bowl 24 7/8" x 16" x x 11 1/4"
- Fully insulated using "quiet coat" sound deadening technology
- Commercial grade, 16 gauge 18/10 Type 304 Stainless Steel
- · Modern architecture, zero-edge side walls
- ROHL brand logos
- Standard 3 1/2" diameter US drain openings
- · Brackets included
- · Brushed Stainless offers a brilliant shine
- · Stainless Copper not available
- 51 5/8" x 18" x 11 1/4" deep (external dimensions)
- Sink depth maximizes under counter storage accommodating two 35 quart waste/recycle bins
- Custom cabinet size or combination of standard 18" cabinets