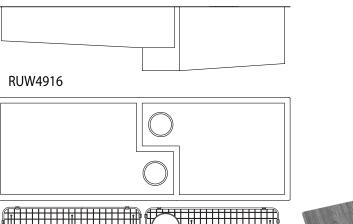

## CULINARIO DOUBLE BOWL ULTIMATE WATER APPLIANCE STAINLESS STEEL SINK

Limited Lifetime

**ROHL Kitchen Accessories** 

· Brushed Stainless Steel

## **RUW49161**

FEATURES COLOR/FINISH WARRANTY

- 49 5/8" x 16" x 11 1/4" deep (internal dimensions)
- 1 bowl 30 1/4" x 16" x 7 7/32", 1 bowl 24 7/8" x 16" x x 11 1/4"
- Fully insulated using "quiet coat" sound deadening technology
- Commercial grade, 16 gauge 18/10 Type 304 Stainless Steel
- · Modern architecture, zero-edge side walls
- ROHL brand logos
- Standard 3 1/2" diameter US drain openings
- · Brackets included
- · Brushed Stainless offers a brilliant shine
- · Stainless Copper not available
- 51 5/8" x 18" x 11 1/4" deep (external dimensions)
- Sink depth maximizes under counter storage accommodating two 35 quart waste/recycle bins
- Custom cabinet size or combination of standard 18" cabinets