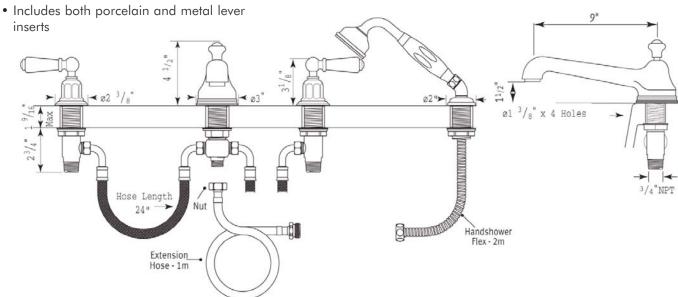

## **FEATURES**

- 9" reach fixed spout
- 4-hole bathtub filler with handshower
- 4 x 1 3/8" hole cutouts
- 1/4-turn ceramic disc valves
- Retractable handshower
- Made from solid brass
- Unique handle fixing clip, engineered to increase the life of the valve
- Innovative valve hose connection, complete with flexible stainless steel hose and 90° elbow
- 3/4" NPT connections with 3/4" valves
- 16-20 GPM
- inserts