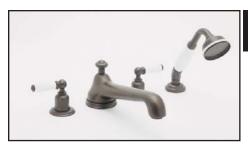

Four Hole Deck Mounted Tub Shower Set With Low Level Spout And Lever Handles

ROHL Perrin & Rowe® Bath

U.3737L

## **FEATURES**

- 9" reach fixed spout
- 4-hole bathtub filler with handshower
- 4 x 1 3/8" hole cutouts
- 1/4-turn ceramic disc valves
- Retractable handshower
- Made from solid brass
- Unique handle fixing clip, engineered to increase the life of the valve
- Innovative valve hose connection, complete with flexible stainless steel hose and 90° elbow
- 3/4" NPT connections with 3/4" valves
- 16-20 GPM
- inserts