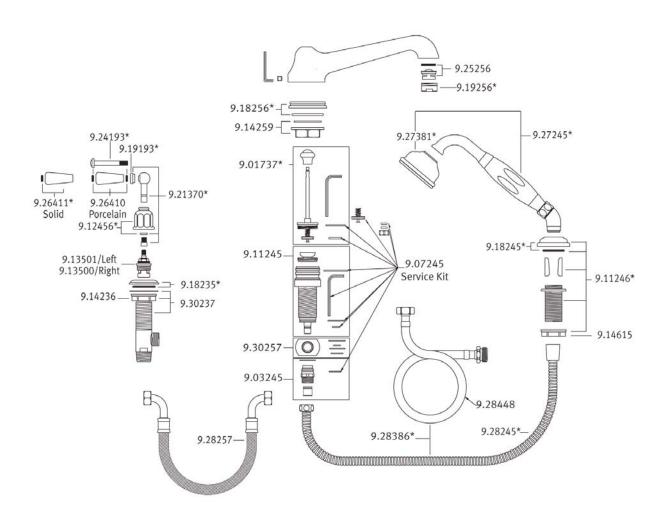

Four Hole Deck Mounted Tub Shower Set With Low Level Spout And Lever Handles

ROHL Perrin & Rowe® Bath

U.3737L

## **FEATURES**

- 9" reach fixed spout
- 4-hole bathtub filler with handshower
- 4 x 1 3/8" hole cutouts
- 1/4-turn ceramic disc valves
- Retractable handshower
- Made from solid brass
- Unique handle fixing clip, engineered to increase the life of the valve
- Innovative valve hose connection, complete with flexible stainless steel hose and 90° elbow
- 3/4" NPT connections with 3/4" valves
- 16-20 GPM
- inserts

## COLORS/FINISHES

- Polished Chrome
- Polished Nickel
- Satin Nickel
- Inca Brass
- English Bronze

## WARRANTY

• Limited lifetime





## U.3737L Spare Parts