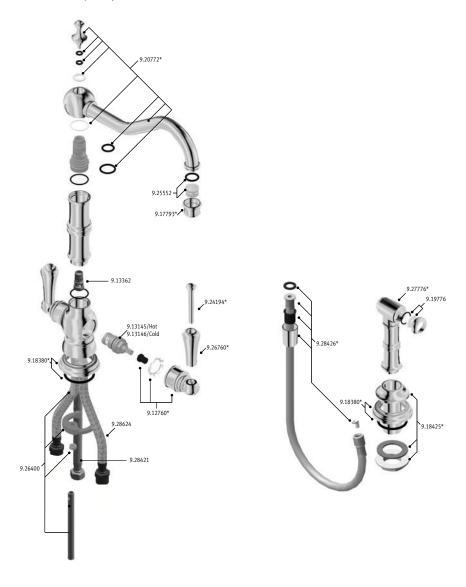

## Single Hole Mixer with Sidespray

ROHL Perrin & Rowe Kitchen

U.4766\*

## **FEATURES**

- Metal levers only
- Made from solid brass
- 1/4-turn ceramic disc valves
- 9" reach swivel spout
- Insulated brass sidespray
- 1 3/4" max. installation depth on deck

COLORS/FINISHES

- Polished Chrome
- Polished Nickel
- Satin Nickel
- Inca Brass
- English Bronze

WARRANTY

• Limited Lifetime



<sup>\*</sup> For CA/VT, place a "-2" at end of model number for code compliant product. (Example A3608LMAPC-2)

Consult your local ROHL showroom for additional information and specifications. For complete warranty details and a list of showrooms, go to www.rohlhome.com.



## **U.4766 Spare Parts**

Where \* Indicated Specify Color.