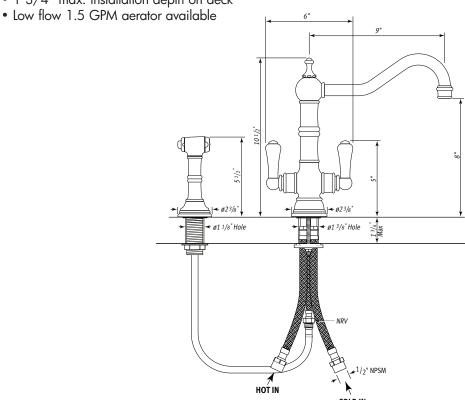

## **FEATURES**

- Metal levers only
- Made from solid brass
- 1/4-turn ceramic disc valves
- 9" reach swivel spout
- Insulated brass sidespray
- 1 3/4" max. installation depth on deck

COLORS/FINISHES

- Polished Chrome
- Polished Nickel
- Satin Nickel
- Inca Brass
- English Bronze