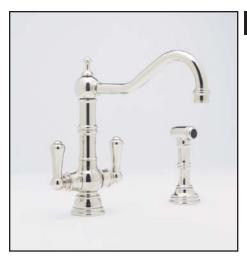

## Single Hole Mixer with Sidespray

ROHL Perrin & Rowe Kitchen

U.4766\*

## **FEATURES**

- Metal levers only
- Made from solid brass
- 1/4-turn ceramic disc valves
- 9" reach swivel spout
- Insulated brass sidespray
- 1 3/4" max. installation depth on deck

COLORS/FINISHES

- Polished Chrome
- Polished Nickel
- Satin Nickel
- Inca Brass
- English Bronze