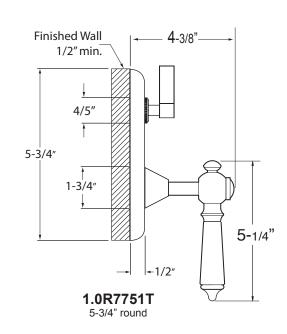

## **Ascot**

E-Mini Therm Valve Remote Thermostatic Valve with Two-Way Diverter

Finished Wall

1/2" min.

3-7/8"

4/5"

1-3/4"

1/8"

1/8"

1/8"

1/8"

1/8"

NOTE: MUST purchase Showerhead, Arm, Flange, and other options separately.

\*NOTE: Stem and All-Thread Tube will be sent with Handle Trim.

1/2" NPT Inlets

Stops