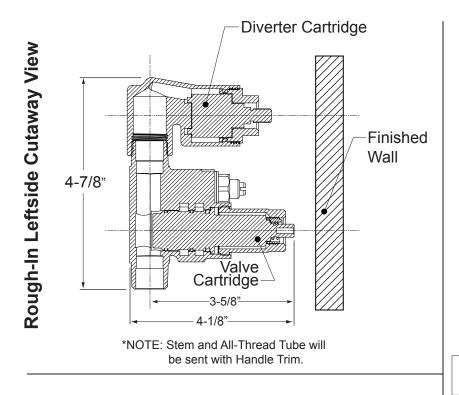

1/8"

1/8"

1/8"

1/8"

NOTE: MUST purchase Showerhead, Arm, Flange, and other options separately.

\*NOTE: Stem and All-Thread Tube will be sent with Handle Trim.

1/2" NPT Inlets

Stops

4-1/8"

REF. ONLY

NOTE: Measurements are subject to change or cancellation. No responsibility is assumed for use of superseded or voided pages.

Round Faceplate Leftside View