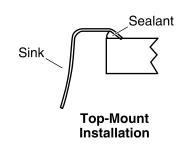

## Features

- Drop-in or under-mount installation
- 20-gauge stainless steel with luster finish
- No faucet holes; accommodates either a wall-mount or countertop faucet
- Center drain, no overflow

Codes/Standards None Applicable

## Notes

Install this product according to the installation instructions.