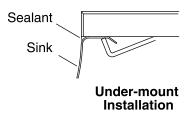

## Features

- Drop-in or under-mount installation
- 20-gauge stainless steel with luster finish
- No faucet holes; accommodates either a wall-mount or countertop faucet
- Center drain, no overflow

Codes/Standards None Applicable

## Notes

Install this product according to the installation instructions.