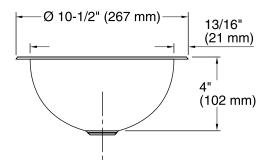

## **Technical Information**

All product dimensions are nominal.Installation:Drop-in, Under-mountBowl area (Only):Length: 8-7/8" (225 mm)<br/>Width: 8-7/8" (225 mm)<br/>Bowl depth: 4" (102 mm)Drain hole:2" (51 mm)Template:1033101-7, not required, not included