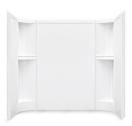

## Accord® 60" Smooth Wall Set 71244100

#### **Features**

- Solid Vikrell material
- Pivot snap together modular design
- Smooth, high-gloss walls
- No caulk required
- Four corner shelves
- Must be installed with Accord wall set (71244100, 71244103-V, 71244103-N, 71144100, 71144103-V or 71144103-N)