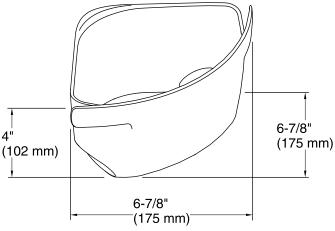

deep shower bins
- Two soap dishes with towel bar
- Two hooks

## **Included Components**

Product consists of:

88011101 Rimmed Shelf

88011102 4-inch Deep Shower Bin

88011103 Soap Dish with Towel Bar

88011104 Shower Hook

88011103 Soap Dish with Towel Bar

88011102 4-inch Deep Shower Bin

88011101 Rimmed Shelf

88011101 Rimmed Shelf

88011101 Rimmed Shelf

88011104 Shower Hook



#### **Codes/Standards**

None Applicable

# STERLING® Warranty - Bathing & Showering Accessories

See website for detailed warranty information.

## **Available Colors/Finishes**

Color tiles intended for reference only.

| Color | Code | Description    |
|-------|------|----------------|
|       | 0    | White          |
|       | 96   | KOHLER Biscuit |



## STORE+®

## 10-piece Accessory Kit

88018100





## Shower Bin (2 each)





## **Technical Information**

All product dimensions are nominal.

#### **Notes**

Install this product according to the installation guide.