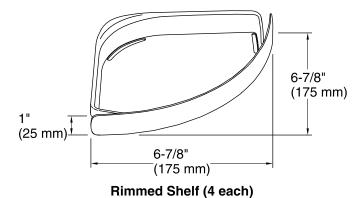

## **Included Components**

Product consists of:

88011101 Rimmed Shelf

88011102 4-inch Deep Shower Bin

88011103 Soap Dish with Towel Bar

88011104 Shower Hook

88011103 Soap Dish with Towel Bar

88011102 4-inch Deep Shower Bin

88011101 Rimmed Shelf

88011101 Rimmed Shelf

88011101 Rimmed Shelf

88011104 Shower Hook