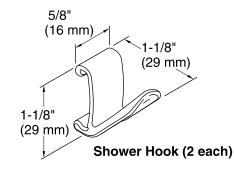

## **Included Components**

Product consists of:

88011101 Rimmed Shelf

88011102 4-inch Deep Shower Bin

88011103 Soap Dish with Towel Bar

88011104 Shower Hook

88011103 Soap Dish with Towel Bar

88011102 4-inch Deep Shower Bin

88011101 Rimmed Shelf

88011101 Rimmed Shelf

88011101 Rimmed Shelf

88011104 Shower Hook