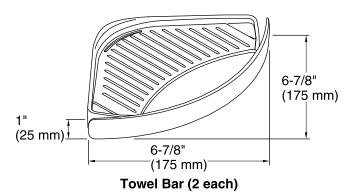

## **Included Components**

Product consists of:

88011101 Rimmed Shelf

88011102 4-inch Deep Shower Bin

88011103 Soap Dish with Towel Bar

88011104 Shower Hook

88011103 Soap Dish with Towel Bar

88011102 4-inch Deep Shower Bin