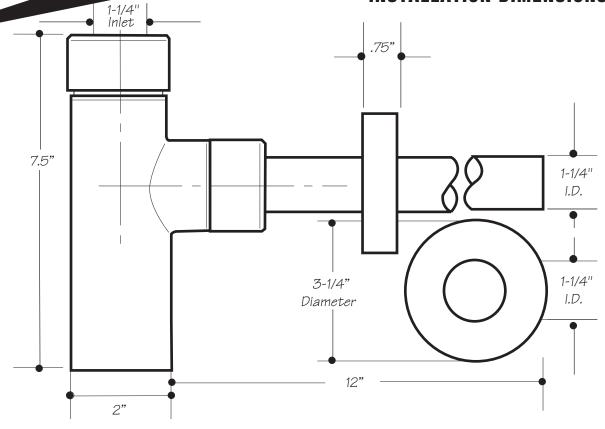

## **INSTALLATION DIMENSIONS**

## This model offers you the following features & benefits:

- 1-1/4" inlet and outlet
- Reducer Seal for 1-1/2" x 1-1/4"
- Can be used for exposed Installations
- IAPMO Approved.
- One year warranty on