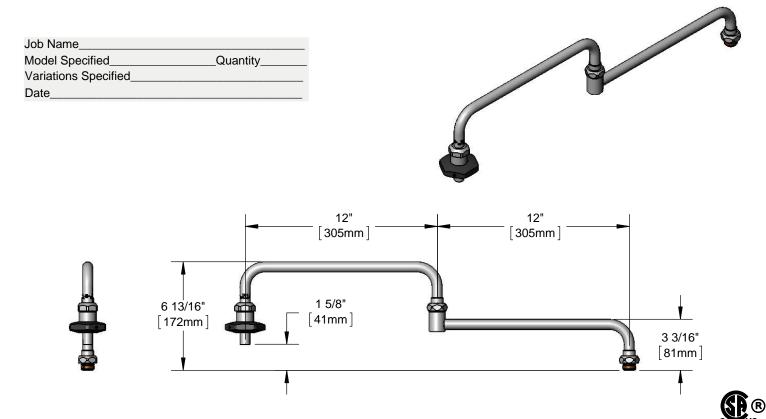

# 24" Double Joint Swing Nozzle

### **Architect/Engineering Specifications:**

24" double joint swing nozzle with chrome plated brass body and on-off volume control outlet with insulated grip. Certified to NSF 61-Section 9 and NSF 372.

# Features & Benefits:

- 24" double joint swing nozzle
- Fits any standard T&S swivel outlet faucet
- On-off volume control outlet with insulated grip
- Material: chrome plated brass tubular spouts