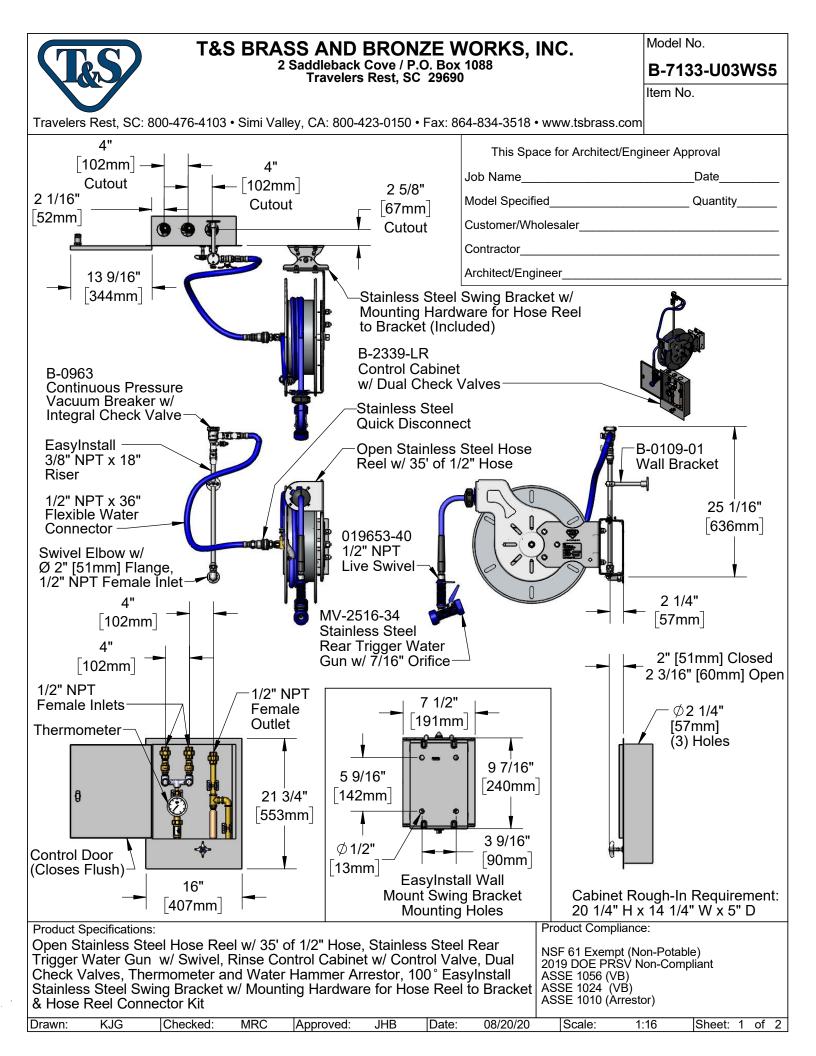

| Product Specifications:                                                                                                                                                                                                                                                                                                                    |     |          |     |           |     |       |          |  | Product Compliance: |     |  |        |   |    |   |
|--------------------------------------------------------------------------------------------------------------------------------------------------------------------------------------------------------------------------------------------------------------------------------------------------------------------------------------------|-----|----------|-----|-----------|-----|-------|----------|--|---------------------|-----|--|--------|---|----|---|
| Open Stainless Steel Hose Reel w/ 35' of 1/2" Hose, Stainless Steel Rear<br>Trigger Water Gun w/ Swivel, Rinse Control Cabinet w/ Control Valve, Dual<br>Check Valves, Thermometer and Water Hammer Arrestor, 100° EasyInstall<br>Stainless Steel Swing Bracket w/ Mounting Hardware for Hose Reel to Bracket<br>& Hose Reel Connector Kit |     |          |     |           |     |       |          |  |                     |     |  |        |   |    |   |
| Drawn:                                                                                                                                                                                                                                                                                                                                     | KJG | Checked: | MRC | Approved: | JHB | Date: | 08/20/20 |  | Scale:              | NTS |  | Sheet: | 2 | of | 2 |