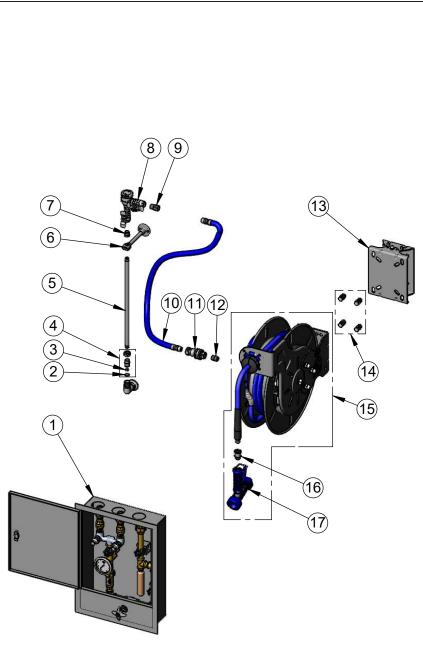

## T&S BRASS AND BRONZE WORKS, INC. 2 Saddleback Cove / P.O. Box 1088 Travelers Rest, SC 29690

Model No.

B-7133-U03WS5

Item No.

| 4-834-3518 • www.tsbrass.com |            |                                                                              |  |  |  |  |  |  |
|------------------------------|------------|------------------------------------------------------------------------------|--|--|--|--|--|--|
| ITEM<br>NO.                  | SALES NO.  | DESCRIPTION                                                                  |  |  |  |  |  |  |
| 1                            | B-2339-LR  | Reel Control Cabinet w/<br>Control Valve, Dual Check<br>Valves & Thermometer |  |  |  |  |  |  |
| 2                            | 014200-45  | Star Washer, Anti-Rotation                                                   |  |  |  |  |  |  |
| 3                            | 001065-45  | O-Ring                                                                       |  |  |  |  |  |  |
| 4                            | EZ-K       | EasyInstall Kit: Nut,<br>Bushing, O-Ring & Lock<br>Washer                    |  |  |  |  |  |  |
| 5                            | 000369-40  | 3/8" NPT x 18" Riser                                                         |  |  |  |  |  |  |
| 6                            | B-0109-01  | 6" Wall Bracket                                                              |  |  |  |  |  |  |
| 7                            | 001359-40  | Hex Bushing, 1/2" NPT<br>Male x 3/8" NPT Female                              |  |  |  |  |  |  |
| 8                            | B-0963     | Vacuum Breaker 1/2" NPT<br>Female                                            |  |  |  |  |  |  |
| 9                            | 015073-40  | Check Valve w/ 1/2" NPT<br>Adapter                                           |  |  |  |  |  |  |
| 10                           | HW-2C-36   | 1/2" NPT x 36" Flexible<br>Water Hose                                        |  |  |  |  |  |  |
| 11                           | AW-5C      | 1/2" NPT Quick Disconnect                                                    |  |  |  |  |  |  |
| 12                           | 002534-25  | Close Nipple, 1/2" NPT                                                       |  |  |  |  |  |  |
| 13                           | G019430-45 | EasyInstall Hose Reel<br>Stainless Steel Swing<br>Bracket                    |  |  |  |  |  |  |
| 14                           | 019191-45K | Hose Reel Mounting Kit                                                       |  |  |  |  |  |  |
| 15                           | B-7133-03  | Open Stainless Steel Hose<br>Reel w/ 35' of 1/2" Hose                        |  |  |  |  |  |  |
| 16                           | 019653-40  | 1/2" NPT Live Swivel                                                         |  |  |  |  |  |  |
| 17                           | MV-2516-34 | Stainless Steel Water Gun,<br>Rear Trigger                                   |  |  |  |  |  |  |