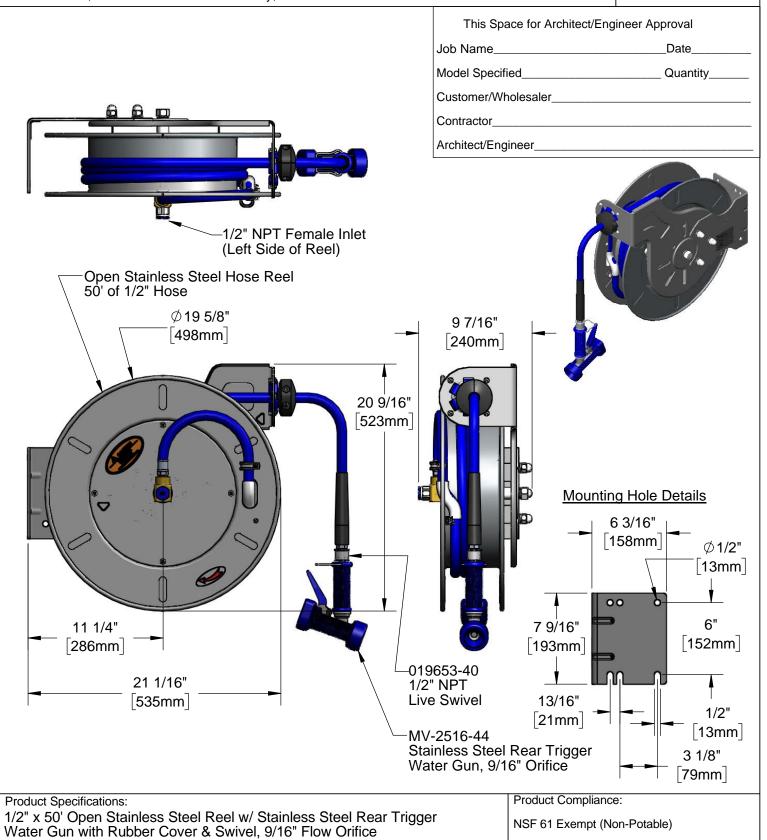

and 1/2" NPT Female Inlet

AMG

Checked:

KJG

Approved:

JHB

Date:

10/09/17

Product Specifications:

1/2" x 50' Open Stainless Steel Reel w/ Stainless Steel Rear Trigger Water Gun with Rubber Cover & Swivel, 9/16" Flow Orifice and 1/2" NPT Female Inlet

Product Compliance:

NSF 61 Exempt (Non-Potable)