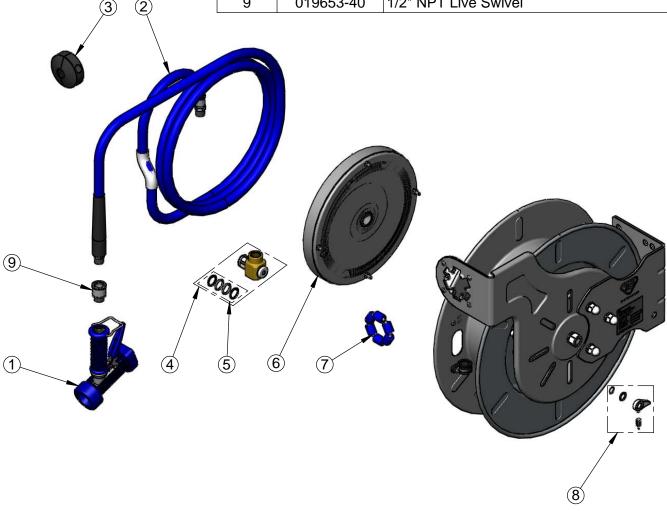

| ITEM<br>NO. | SALES NO.  | DESCRIPTION                                                                     |
|-------------|------------|---------------------------------------------------------------------------------|
| 1           | MV-2516-44 | Stainless Steel Rear Trigger Water Gun w/ Blue Rubber Cover, 9/16" Flow Orifice |
| 2           | 014945-45  | 1/2" x 50' Hose Replacement Kit                                                 |
| 3           | 019499-45  | 1/2" Hose Stop Repair Kit                                                       |
| 4           | 014947-45  | 1/2" Swivel Repair Kit                                                          |
| 5           | 019473-45  | O-Ring Replacement Kit                                                          |
| 6           | 014935-45  | Large Stainless Steel Spring                                                    |
| 7           | 014938-45  | Roller Replacement Kit                                                          |
| 8           | 014940-45  | Ratchet Repair Kit                                                              |
| 9           | 019653-40  | 1/2" NPT Live Swivel                                                            |