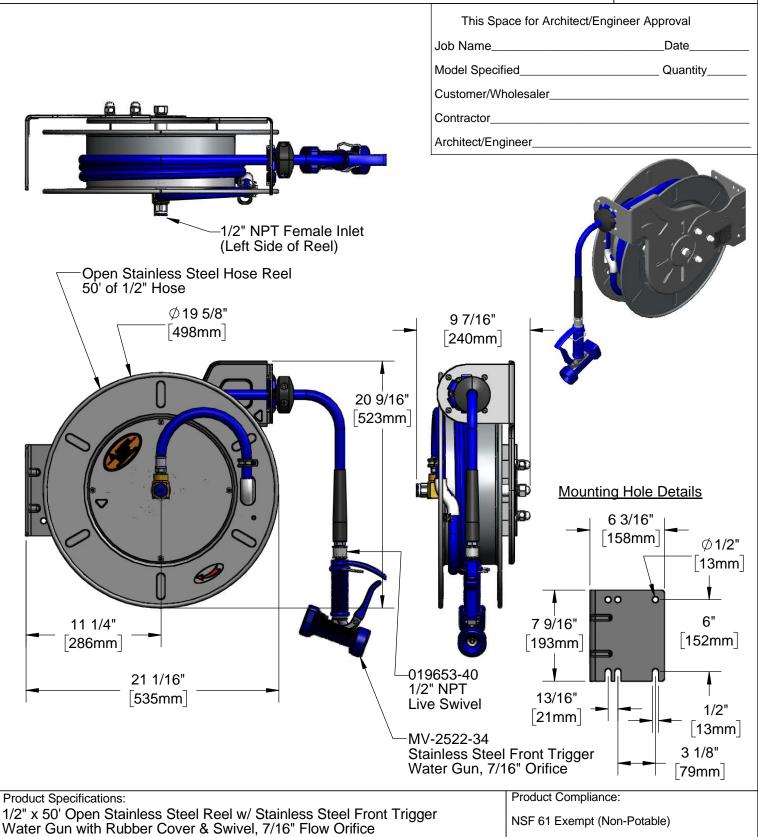

and 1/2" NPT Female Inlet

Product Specifications:

1/2" x 50' Open Stainless Steel Reel w/ Stainless Steel Front Trigger Water Gun with Rubber Cover & Swivel, 7/16" Flow Orifice and 1/2" NPT Female Inlet

Product Compliance:

NSF 61 Exempt (Non-Potable)