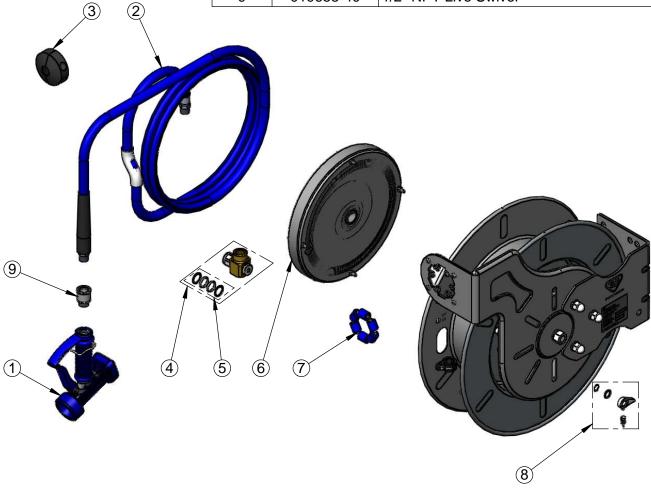

| ITEM<br>NO. | SALES NO.  | DESCRIPTION                                                                      |
|-------------|------------|----------------------------------------------------------------------------------|
| 1           | MV-2522-34 | Stainless Steel Front Trigger Water Gun w/ Blue Rubber Cover, 7/16" Flow Orifice |
| 2           | 014945-45  | 1/2" x 50' Hose Replacement Kit                                                  |
| 3           | 019499-45  | 1/2" Hose Stop Repair Kit                                                        |
| 4           | 014947-45  | 1/2" Swivel Repair Kit                                                           |
| 5           | 019473-45  | O-Ring Replacement Kit                                                           |
| 6           | 014935-45  | Large Stainless Steel Spring                                                     |
| 7           | 014938-45  | Roller Replacement Kit                                                           |
| 8           | 014940-45  | Ratchet Repair Kit                                                               |
| 9           | 019653-40  | 1/2" NPT Live Swivel                                                             |