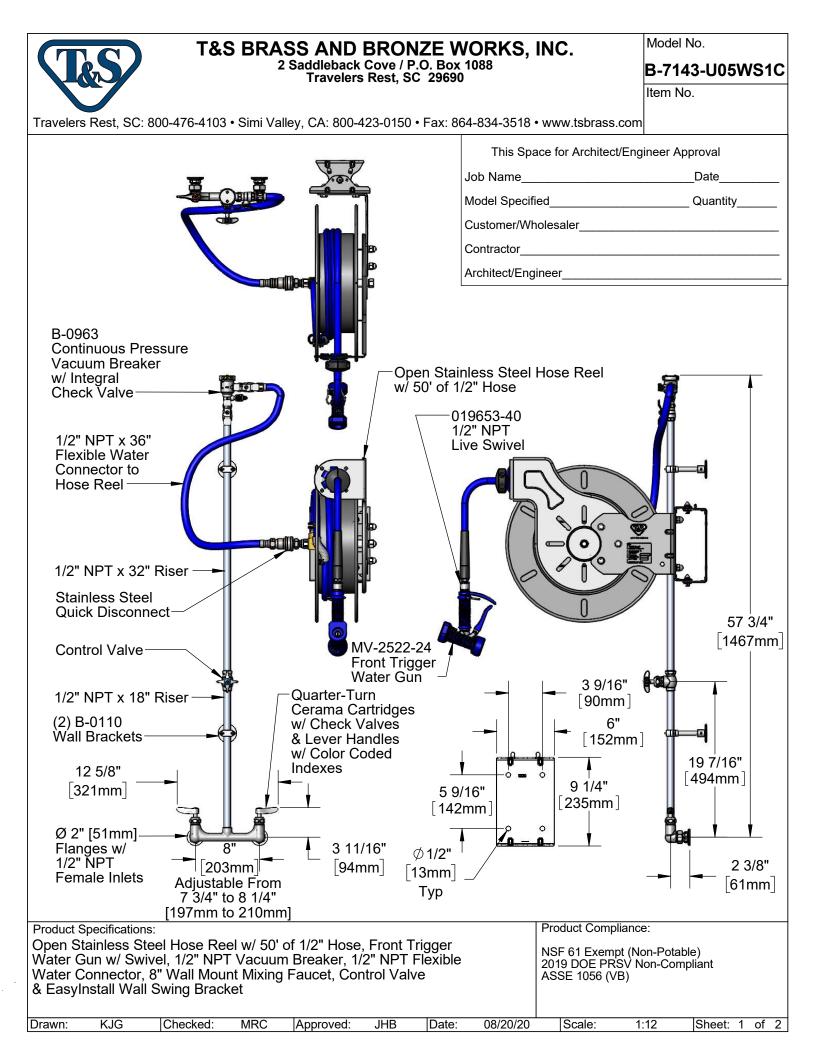

## T&S BRASS AND BRONZE WORKS, INC. 2 Saddleback Cove / P.O. Box 1088 Travelers Rest, SC 29690

Model No.

B-7143-U05WS1C

Item No.

| Travelers Rest, SC: 800-476-4103 • Simi Valley, C                                                                                                                                                   |             | 3-0150 • Fax: 864-8 | 834-3518 • www.tsbrass.com                                                                          |
|-----------------------------------------------------------------------------------------------------------------------------------------------------------------------------------------------------|-------------|---------------------|-----------------------------------------------------------------------------------------------------|
|                                                                                                                                                                                                     | ITEM<br>NO. | SALES NO.           | DESCRIPTION                                                                                         |
|                                                                                                                                                                                                     | 1           | 020479-40           | 8" Wall Mount Mixing Faucet                                                                         |
|                                                                                                                                                                                                     | 2           | 013963-40           | 1/2" NPT x 18" Riser                                                                                |
| Ø                                                                                                                                                                                                   | 3           | 002900-40           | 1/2" NPT Shut-Off Control Valve, Polished<br>Chrome                                                 |
| 5 (12)                                                                                                                                                                                              | 4           | 017260-40           | 1/2" NPT x 32" Riser                                                                                |
|                                                                                                                                                                                                     | 5           | B-0963              | 1/2" NPT Continuous Pressure VB w/ Integral<br>Check Valve                                          |
| and the                                                                                                                                                                                             | 6           | HW-2C-36            | 1/2" NPT x 36" Flexible Water Hose                                                                  |
|                                                                                                                                                                                                     | 7           | B-0110              | 6" Wall Bracket                                                                                     |
|                                                                                                                                                                                                     | 8           | AW-5C               | 1/2" NPT Quick Disconnect                                                                           |
|                                                                                                                                                                                                     | 9           | 002534-25           | 1/2" NPT Close Nipple                                                                               |
|                                                                                                                                                                                                     | 10          | B-7143-05           | Open Stainless Steel Hose Reel w/ 50' of 1/2"<br>Hose                                               |
|                                                                                                                                                                                                     | 11          | MV-2522-24          | Stainless Steel Water Gun, Front Trigger                                                            |
| (4)                                                                                                                                                                                                 | 12          | 015073-40           | Check Valve w/ 1/2" NPT Adapter                                                                     |
|                                                                                                                                                                                                     | 13          | 019653-40           | 1/2" NPT Live Swivel                                                                                |
|                                                                                                                                                                                                     | 14          | 019191-45K          | Hose Reel Bracket Mounting Kit                                                                      |
|                                                                                                                                                                                                     | 15          | G019430-45          | Universal EasyInstall Stainless Steel Swing<br>Bracket                                              |
|                                                                                                                                                                                                     |             |                     |                                                                                                     |
| Product Specifications:<br>Open Stainless Steel Hose Reel w/ 50' of 1/<br>Water Gun w/ Swivel, 1/2" NPT Vacuum Bre<br>Water Connector, 8" Wall Mount Mixing Fau<br>& EasyInstall Wall Swing Bracket | eaker, 1/2' | " NPT Flexible      | Product Compliance:<br>NSF 61 Exempt (Non-Potable)<br>2019 DOE PRSV Non-Compliant<br>ASSE 1056 (VB) |
| Drawn: KJG Checked: MRC Ap                                                                                                                                                                          | proved:     | JHB Date:           | 08/20/20 Scale: NTS Sheet: 2 of 2                                                                   |
|                                                                                                                                                                                                     |             |                     |                                                                                                     |