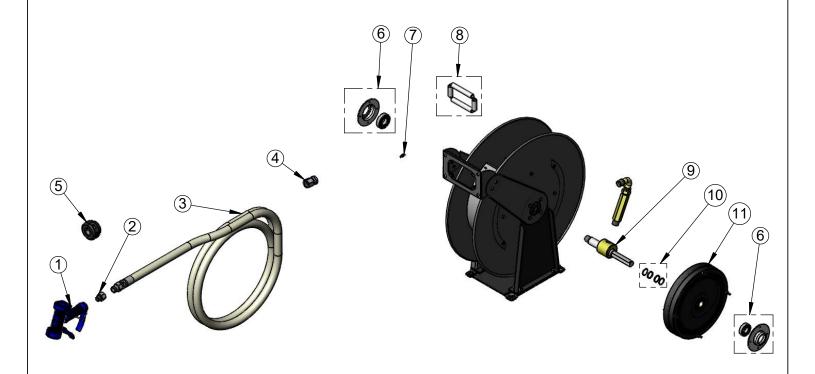

| ITEM<br>NO. | SALES NO.  | DESCRIPTION                                         |
|-------------|------------|-----------------------------------------------------|
| 1           | MV-2522-44 | Front Trigger Water Gun, 9/16 Orifice               |
| 2           | 006112-25  | Adapter, 3/4" NPT Female x 1/2" NPT Male            |
| 3           | 004980-40  | 50' of 3/4" Creamery Hose                           |
| 4           | 015713-45  | Swivel Connector, 3/4" NPT Female x 3/4" NPT Female |
| 5           | 014930-45  | Hose Stop Repair Kit                                |
| 6           | 014923-45  | Bearing Repair Kit                                  |
| 7           | 014926-45  | ratchet Spring repair kit                           |
| 8           | 014925-45  | Roller Guide Kit                                    |
| 9           | 014928-45  | Swivel Repair Kit                                   |
| 10          | 014929-45  | O-Ring Repair Kit                                   |
| 11          | 014924-45  | Spring Repair Kit                                   |
|             |            |                                                     |