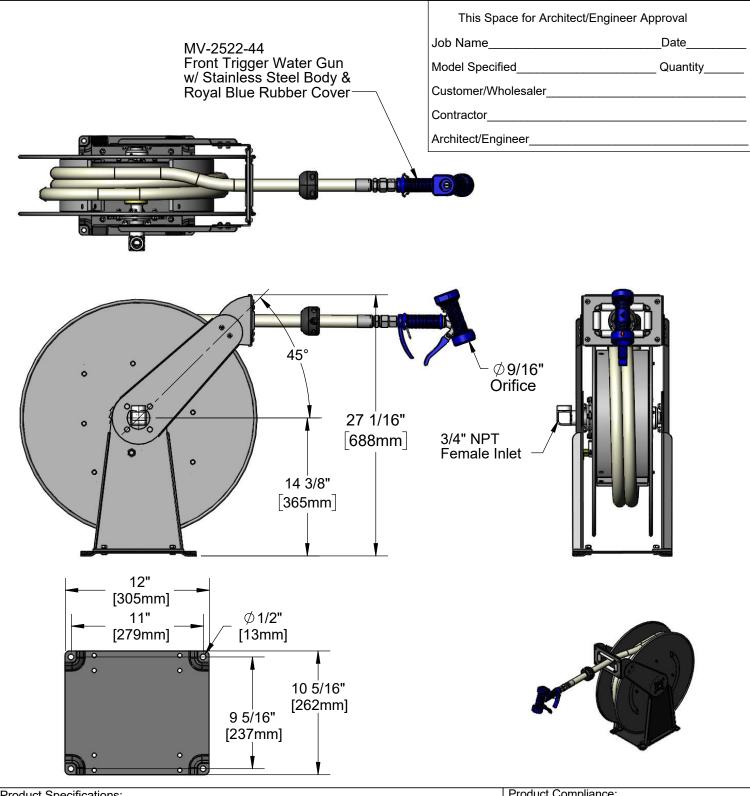

**Product Specifications:** 

Epoxy Coated Open Hose Reel w/ 3/4" x 50' Creamery Hose, MV-2522-44 Front Trigger Water Gun & Double Arm Support

Product Compliance:

NSF 61 Exempt (Non-Potable) 2019 DOE PRSV Non-Compliant