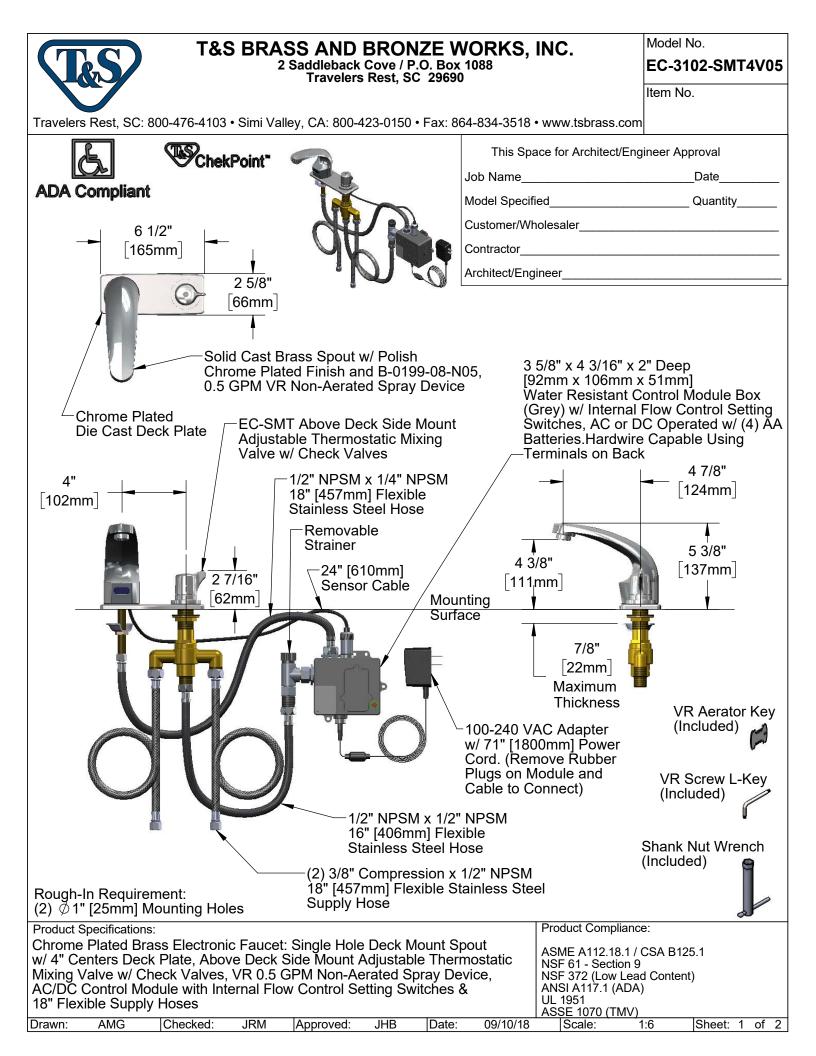

## **T&S BRASS AND BRONZE WORKS, INC.**

2 Saddleback Cove / P.O. Box 1088 Travelers Rest, SC 29690

Model No.

EC-3102-SMT4V05

Item No.

Travelers Rest, SC: 800-476-4103 • Simi Valley, CA: 800-423-0150 • Fax: 864-834-3518 • www.tsbrass.com